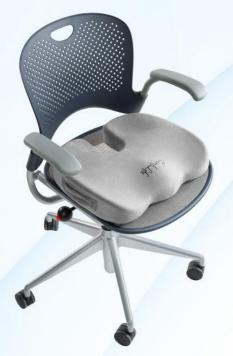

## How to use?

- Place your cushion with the **cut-out towards the back of your chair**. When you sit on your cushion align your tailbone with the cut-out.
- Your cushion might raise you slightly, adjust your seat to a comfortable height or use foot stool to make sure your lower body is in a comfortable position.
- Always consult with your physician for the best suitable product for your specific condition.