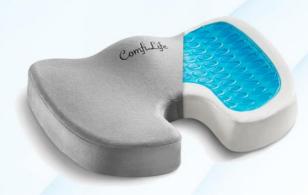

## **ComfiLife** Gel Enhanced Seat Cushion

## How to use?

- Place your cushion with the **cut-out towards the back of your chair**. When you sit on your cushion align your tailbone with the cut-out.
- Your cushion might raise you slightly, adjust your seat to a comfortable height or use foot stool to make sure your lower body is in a comfortable position.
- Always consult with your physician for the best suitable product for your specific condition.